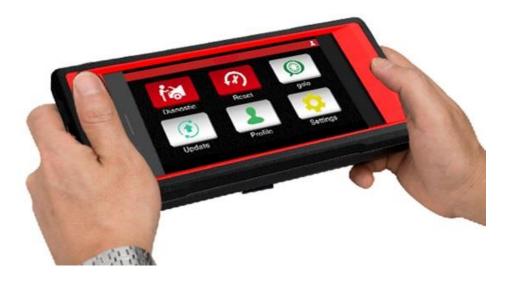

# CRP MOT II: OBD + over 55 Vehicle Softwares + 11 Service functions

CRP MOT II is a professional diagnostic tool which provides full OBDII/EOBD diagnostic functions, and also over 55 vehicle diagnostic softwares and 11 service functions with Bluetooth diagnostic connector.