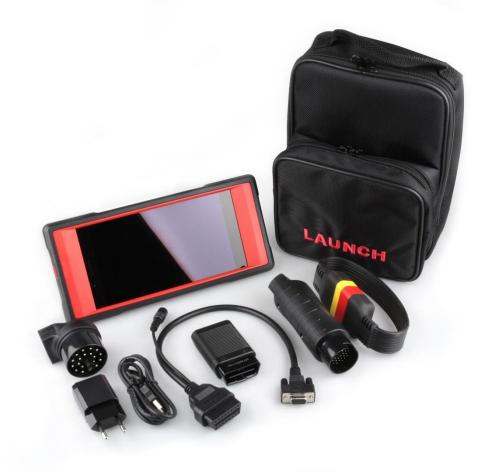

# Package Information:

- CRP MOT II Main unit (Tablet with Cover)
- 16 Pin OBDII bluetooth adapter
- 5V 1A power adapter
- Benz-38 in the diagnosis of joint
- BMW-20 diagnostic connector integrated
- OBD Adaptor BOX switch wiring
- 16 Pin extension line
- English quick start
- Pin envelope